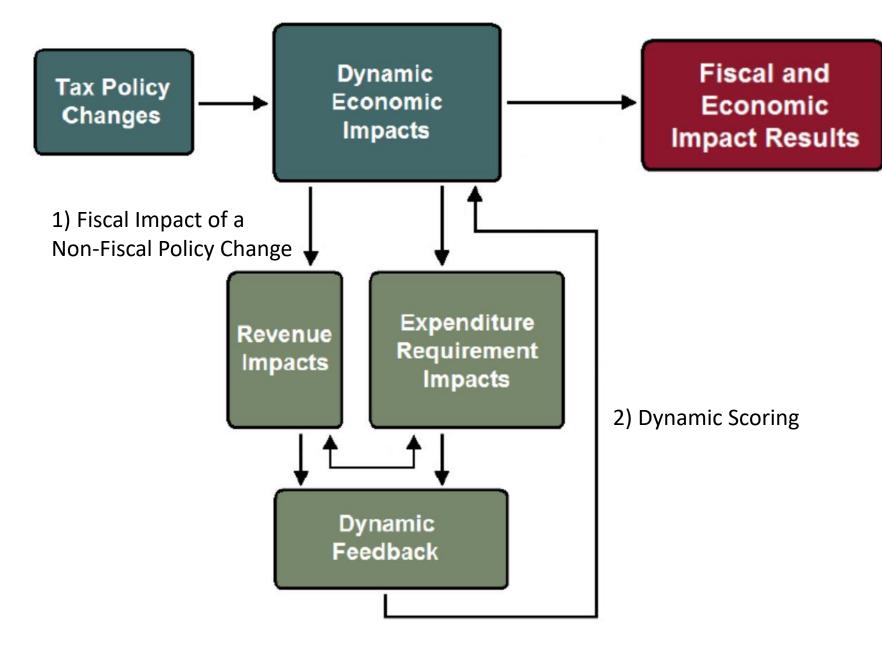

o Business
Business Employment's Impact on Budget
Tax Policy Change's Impact on the Economy

# **Tax-PI Applications**



#### □ Changes in Tax Policy

What are the fiscal and economic consequences of a tax policy change?

# Evaluating Tax Expenditures Where can you get the best bang for your buck?

Dynamic Fiscal Notes

what does **REMI** say? sm

Where, when, and how will revenue and expenditures change?



#### **Illinois Department of Revenue**



Bureau of Legislative Research

**COMMON** 

SENSE

Policy Roundtable

## **Tax-PI Framework**



- We work with you to calibrate
  - Customized state budget
    - Revenue
    - Expenditures
- Specify how the model balances
  - Demand Driven
  - Revenue Driven
- Customizable state spending categories

### **Tax-PI Model Structure Overview**







## **Regional Economic Models, Inc.**

Headquarters: 433 West Street Amherst, MA 01002 (413) 549-1169 District Office 1717 K Street NW Suite 900 Washington, DC 20006 (202) 469-7861

www.remi.com

what does **REMI** say? sm