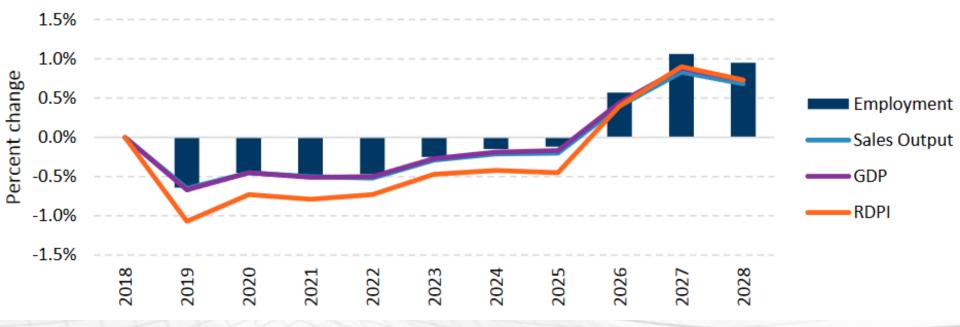

#### Carbon Tax Economic Results Overview

Table 3: Economic Impact during the Study Period (Total Jobs or 2016 \$ trillions, 2019-2028)

| RESULT CALCULATION |           | BASE CASE      | CARBON TAX CASE | DIFFERENCE | PERCENTAGE |  |
|--------------------|-----------|----------------|-----------------|------------|------------|--|
| Employment         | Average   | 200.09 million | 200.10 million  | +10,000    | <0.01%     |  |
| Sales Output       | Aggregate | \$371.404      | \$371.158       | -\$0.246   | -0.07%     |  |
| GDP                | Aggregate | \$215.525      | \$215.424       | -\$0.100   | -0.05%     |  |
| RDPI               | Aggregate | \$165.511      | \$165.122       | -\$0.389   | -0.23%     |  |

#### Carbon Tax Dynamic Economic Results

ES Figure 2: Economic Impact of Revenue-Neutral Carbon Tax (Carbon Tax Case vs. Base Case)

Source: FTI Consulting