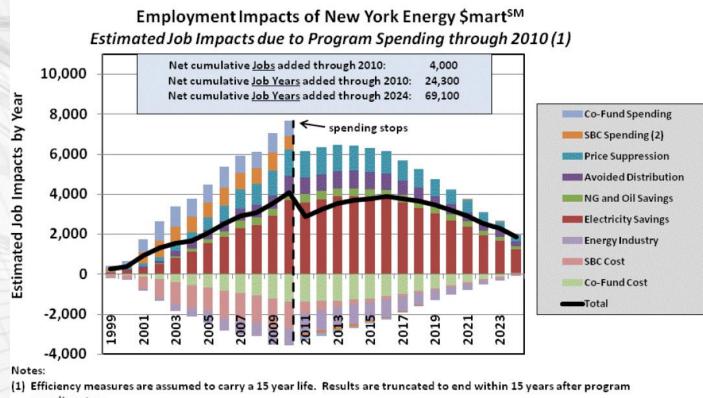

#### **Program Evaluation**

Macroeconomic Impact Analysis of New York's Energy Efficiency Programs

NYSERDA, 2011 and ongoing

spending stops.

what does REN [2] Includes program spending for the the full portfolio of New YorkEnergy \$mart<sup>SM</sup> programs but does not take account for all possible program benefits.