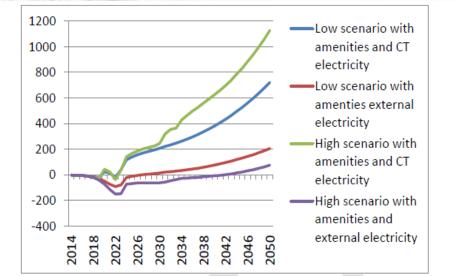

### **Disruptive Technologies**

REMI

Impacts of Hybrids and Electric Vehicles in Connecticut

 Retrospective and Prospective Connecticut Center for Economic Analysis, 2015

"In contrast with the impact on jobs at least in the low growth scenario, changes in Personal Disposable Income (PDI) turn positive over time when amenity impacts are included as noted in Chart 4. The good performance of PDI relative to job creation arises from improved productivity. "

Figure 6. Personal Disposable Income Impacts Utilizing External or Connecticut Generated Electricity (\$M)

what does **REMI** say? sm