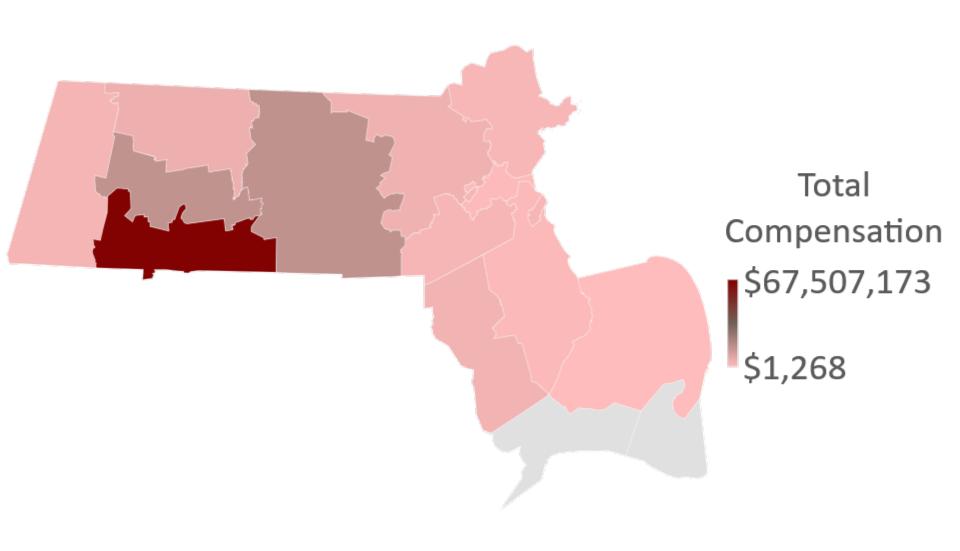

dle of downtown

Roughly \$1 billion total investment



### The Data

MGM provided us the data at the conclusion of each contract

- Contract summaries included
  - Worker hours, wages, ZIP, and limited demographics
  - Company ZIP, total contract value, subcontractors, and payment schedule



## Construction Spending by Quarter



# Spending by Component





#### Spending by MA County



# Top MA Counties by Spending



#### **Construction Spending by State**



## Workers and Wages

We estimate there were **5,667 workers** who worked **2.6 million hours** over **16 quarters** and were compensated **\$171.7 million**.



#### Workers by MA County



#### Workers by State



# Race/Ethnicity of Workers





## Gender of Workers





## Veteran Status





#### Compensation by MA County



#### Compensation by State



# Thank you!

For more information, contact:

Rod Motamedi

RMotamedi@donahue.umassp.edu

www.donahue.umassp.edu

www.umass.edu/seigma