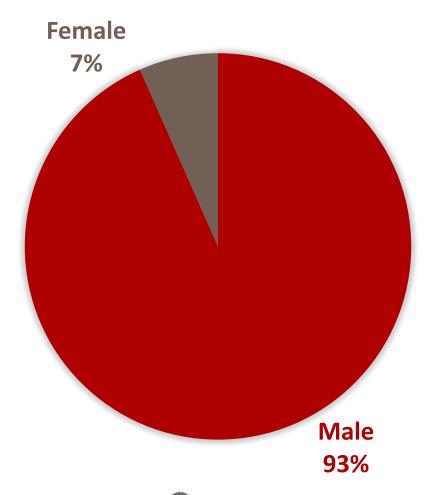

resort casino in the Commonwealth

Urban casino in the middle of downtown

Roughly \$1 billion total investment



### The Data

MGM provided us the data at the conclusion of each contract

- Contract summaries included
  - Worker hours, wages, ZIP, and limited demographics
  - Company ZIP, total contract value, subcontractors, and payment schedule



## Construction Spending by Quarter



# Spending by Component





#### Spending by MA County



# Top MA Counties by Spending



#### **Construction Spending by State**



## Workers and Wages

We estimate there were **5,667 workers** who worked **2.6 million hours** over **16 quarters** and were compensated **\$171.7 million**.



#### Workers by MA County



#### Workers by State



# Race/Ethnicity of Workers





## Gender of Workers





## Veteran Status





#### Compensation by MA County



#### Compensation by State



# Thank you!

For more information, contact:

Rod Motamedi

RMotamedi@donahue.umassp.edu

www.donahue.umassp.edu

www.umass.edu/seigma