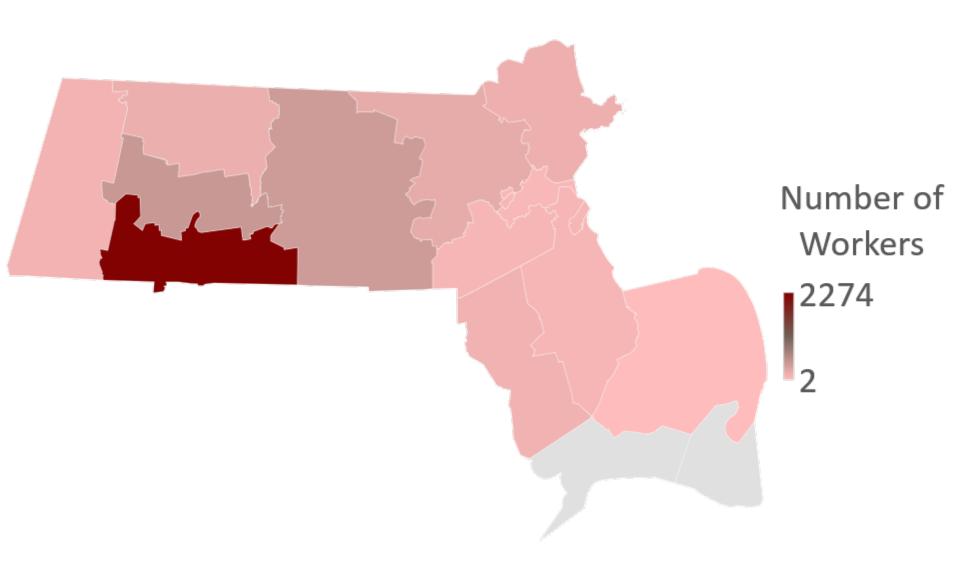

ound**

 Construction period was March 2015 through August 2018

 First integrated resort casino in the Commonwealth

Urban casino in the middle of downtown

Roughly \$1 billion total investment



### The Data

MGM provided us the data at the conclusion of each contract

- Contract summaries included
  - Worker hours, wages, ZIP, and limited demographics
  - Company ZIP, total contract value, subcontractors, and payment schedule



## Construction Spending by Quarter



# Spending by Component





#### Spending by MA County



# Top MA Counties by Spending



#### **Construction Spending by State**



## Workers and Wages

We estimate there were **5,667 workers** who worked **2.6 million hours** over **16 quarters** and were compensated **\$171.7 million**.



#### Workers by MA County



#### Workers by State



# Race/Ethnicity of Workers





## Gender of Workers





## Veteran Status





#### Compensation by MA County



#### Compensation by State



# Thank you!

For more information, contact:

Rod Motamedi

RMotamedi@donahue.umassp.edu

www.donahue.umassp.edu

www.umass.edu/seigma